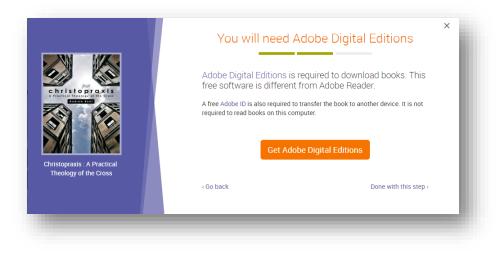

Once you've displayed the record of the Ebook you wish to read, simply click on the web address to access the book. There are two type of Ebook records – those supplied by Proquest and those supplied by EBSCO. Some EBSCO records can only be read online by one user at a time. If you cannot access the Ebook immediately by clicking on the link, try again later. Ebooks supplied by Proquest can be read online or downloaded by multiple users by following the steps below: