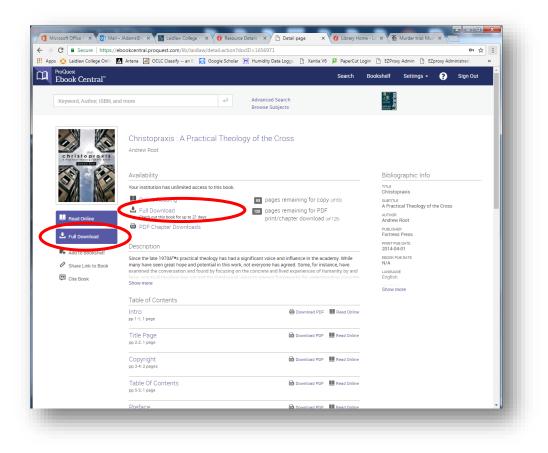

Once you've displayed the record of the Ebook you wish to read, simply click on the web address to access the book. There are two type of Ebook records – those supplied by Proquest and those supplied by EBSCO. Some EBSCO records can only be read online by one user at a time. If you cannot access the Ebook immediately by clicking on the link, try again later. Ebooks supplied by Proquest can be read online or downloaded by multiple users by following the steps below: