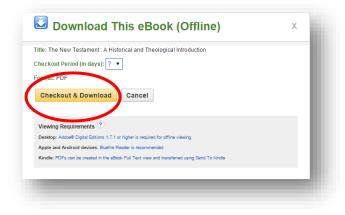

Once you've displayed the record of the Ebook you wish to read, simply click on the web address to access the book. There are two type of Ebook records – those supplied by Proquest and those supplied by EBSCO. Some EBSCO records can only be read online by one user at a time. If you cannot access the Ebook immediately by clicking on the link, try again later. Ebooks supplied by Proquest can be read online or downloaded by multiple users by following the steps below: