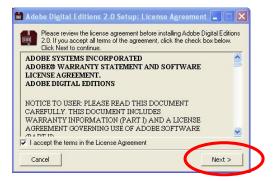

|
|                                                                                                                                                                                                                                                                        |
|                                                                                                                                                                                                                                                                        |

2. The download file will be displayed in the bottom left hand corner (Windows 7+). Click on this link:



3. You will be asked to "Run" the file. Do this:



4. Then confirm by checking the tick box to accept the License Agreement and the click "Next":



5. You are then given the option to install certain components only. Leave them all checked by default and click "Next":



6. You are then asked to confirm the installation folder. Leave this set at the default folder and click "Install". The Installation will now complete.



7. Once the status bar has completed, Click "Close":

| Adobe Digital Editions 2.0 | Setup |       |       |
|----------------------------|-------|-------|-------|
|                            |       |       |       |
| Show details               |       |       |       |
|                            |       |       |       |
|                            |       |       |       |
|                            |       |       |       |
|                            |       |       |       |
| Cancel