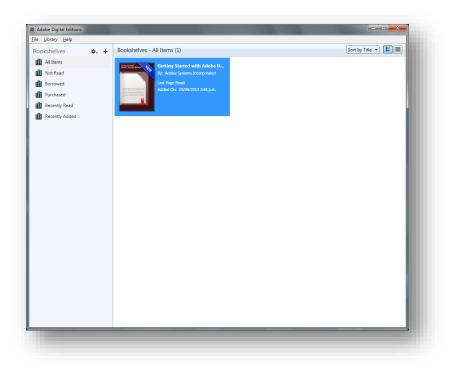

e the status bar has completed, Click "Close":

| Adobe Digital Editions 2.0 | Setup |       |       |
|----------------------------|-------|-------|-------|
|                            |       |       |       |
| Show details               |       |       |       |
|                            |       |       |       |
|                            |       |       |       |
|                            |       |       |       |
|                            |       |       |       |
| Cancel                     |       | < Bac | Close |
|                            |       |       |       |

You should now see an Adobe Digital Editions icon on your desktop:



8. Opening Adobe Digital editions will display the following interface, along with the Digital Editions handbook in Ebook format:



11a. (PROQUEST) Once you have downloaded Adobe Digital Editions, go back to the Ebook display from the Library catalogue, select (1) the preferred loan period and (2) click the "Download" button:

|                      | EBL Patron: Laidlaw College - Windows Internet Exp                                  |                                    | 18useid=ACG580xPp5ra0%2C4Pade0%3d%stang=13448919868id=7C5740AFF7FD1                                              | <b>-</b> + × (   | Goode                       | X                              |
|----------------------|-------------------------------------------------------------------------------------|------------------------------------|-------------------------------------------------------------------------------------------------------------