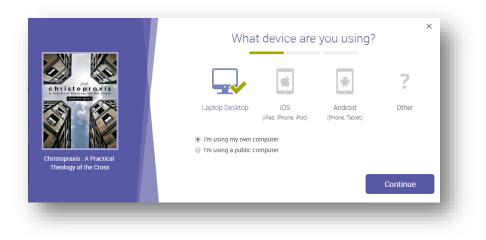

Once you've displayed the record of the Ebook you wish to read, simply click on the web address to access the book. There are two type of Ebook records – those supplied by Proquest and those supplied by EBSCO. Some EBSCO records can only be read online by one user at a time. If you cannot access the Ebook immediately by clicking on the link, try again later. Ebooks supplied by Proquest can be read online or downloaded by multiple users by following the steps below: