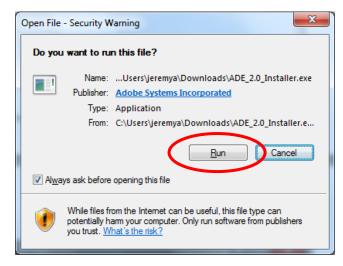

|
|                                                                                                                                                                                                                                                                        |
|                                                                                                                                                                                                                                                                        |

2. The download file will be displayed in the bottom left hand corner (Windows 7+). Click on this link:



3. You will be asked to "Run" the file. Do this:



4. Then confirm by checking the tick box to accept the License Agreement and the click "Next":



5. You are then given the option to install certain components only. Leave them all checked by default and click "Next":



6. You are then asked to confirm the installation folder. Leave this set at the default folder and click "Install". The Installation will now complete.



7. Once the status bar has completed, Click "Close":

| Adobe Digital Editions 2.0 | Setup |       |       |
|----------------------------|-------|-------|-------|
|                            |       |       |       |
| Show details               |       |       |       |
|                            |       |       |       |
|                            |       |       |       |
|                            |