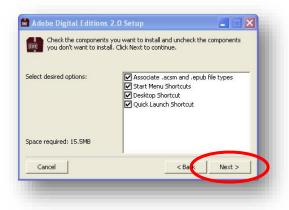

|
|                                                                                                                                                                                                                                                                        |

2. The download file will be displayed in the bottom left hand corner (Windows 7+). Click on this link:



3. You will be asked to "Run" the file. Do this:



4. Then confirm by checking the tick box to accept the License Agreement and the click "Next":



5. You are then given the option to install certain components only. Leave them all checked by default and click "Next":



6. You are then asked to confirm the installation folder. Leave this set at the default folder and click "Install". The Installation will now complete.



7. Once the status bar has completed, Click "Close":

| Adobe Digital Editions 2.0 | Setup |       |       |
|----------------------------|-------|-------|-------|
|                            |       |       |       |
| Show details               |       |       |       |
|                            |       |       |       |
|                            |       |       |       |
|                            |       |       |       |
|                            |       |       |       |
| Cancel                     |       | < Bac | Close |
|                            |       |       |       |

You should now see an Adobe Digital Ed