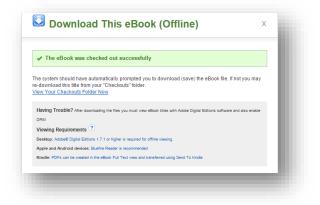

Once you've displayed the record of the Ebook you wish to read, simply click on the web address to access the book. There are two type of Ebook records – those supplied by Proquest and those supplied by EBSCO. Some EBSCO records can only be read online by one user at a time. If you cannot access the Ebook immediately by clicking on the link, try again later. Ebooks supplied by Proquest can be read online or downloaded by multiple users by following the steps below: