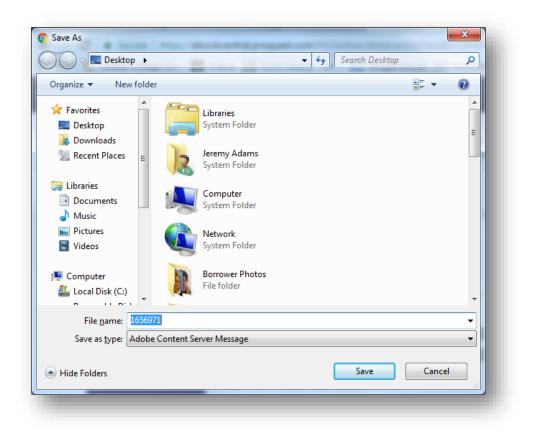

Once you've displayed the record of the Ebook you wish to read, simply click on the web address to access the book. There are two type of Ebook records – those supplied by Proquest and those supplied by EBSCO. Some EBSCO records can only be read online by one user at a time. If you cannot access the Ebook immediately by clicking on the link, try again later. Ebooks supplied by Proquest can be read online or downloaded by multiple users by following the steps below: