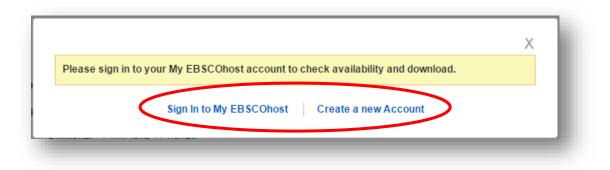

|                      | 0 0         | Library Export 150c         |                                                                              |                                                                                                                                                                                                                                      |                                       | Show all X             |

If you select to Download, you will be asked to login to your EBSCO account first. This is not the same as the strict Authentication as seen above to access an PROQUEST record, but you will have to do this to download the Ebook. If you do not have an EBSCO account already, simply click "Create New Account" and enter your details.



Once you have done this and/or logged in, click the "Checkout and Download" from the next window. (As for PROQUEST Ebooks above, you will also need to ensure that you have **Adobe Digital Editions** installed on your PC/Laptop (Please refer to the instructions in section 4 below). This is freely available over the internet, but can also be obtained by clicking the "Adobe Digital Editions" from this window):



A confirmation window is the displayed, and you will the be able to view the Ebook via Adobe digital editions (once installed) in exactly the same way as described for the PROQUEST ebooks below.



Once the Ebook has downloaded, you will see a file URLLink.acsm show in your Downloads Queue at the bottom left corner of the screen. Double Click this to open:



The title will then be