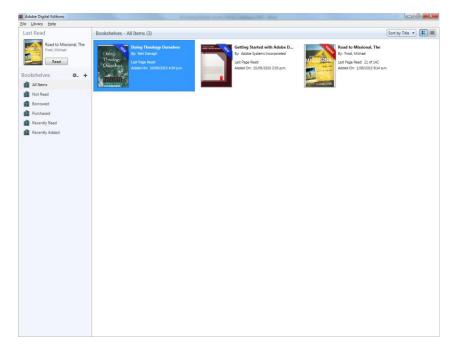

Once you've displayed the record of the Ebook you wish to read, simply click on the web address to access the book. There are two type of Ebook records – those supplied by Proquest and those supplied by EBSCO. Some EBSCO records can only be read online by one user at a time. If you cannot access the Ebook immediately by clicking on the link, try again later. Ebooks supplied by Proquest can be read online or downloaded by multiple users by following the steps below: