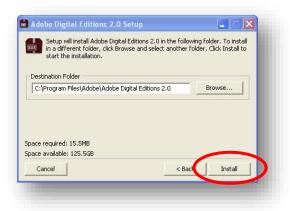

|

2. The download file will be displayed in the bottom left hand corner (Windows 7+). Click on this link:



3. You will be asked to "Run" the file. Do this:



4. Then confirm by checking the tick box to accept the License Agreement and the click "Next":



5. You are then given the option to install certain components only. Leave them all checked by default and click "Next":



6. You are then asked to confirm the installation folder. Leave this set at the default folder and click "Install". The Installation will now complete.



7. Once the status bar has completed, Click "Close":

| Adobe Digital Editions 2.0 | Setup |       |       |
|----------------------------|-------|-------|-------|
|                            |       |       |       |
| Show details               |       |       |       |
|                            |       |       |       |
|                            |       |       |       |
|                            |       |       |       |
|                            |       |       |       |
| Cancel                     |       | < Bac | Close |
|                            |       |       |       |

You should now see an Adobe Digital Editions icon on your desktop:



8. Opening Adobe Digital editions will display the following interface, along with the Digital Editions handbook in Ebook f