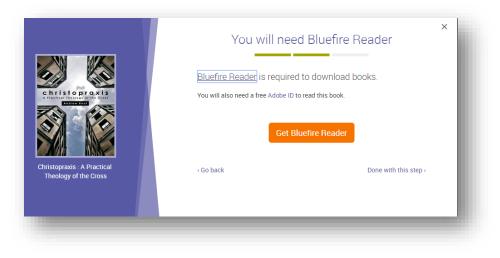

Once you've displayed the record of the Ebook you wish to read, simply click on the web address to access the book. There are two type of Ebook records – those supplied by Proquest and those supplied by EBSCO. Some EBSCO records can only be read online by one user at a time. If you cannot access the Ebook immediately by clicking on the link, try again later. Ebooks supplied by Proquest can be read online or downloaded by multiple users by following the steps below: